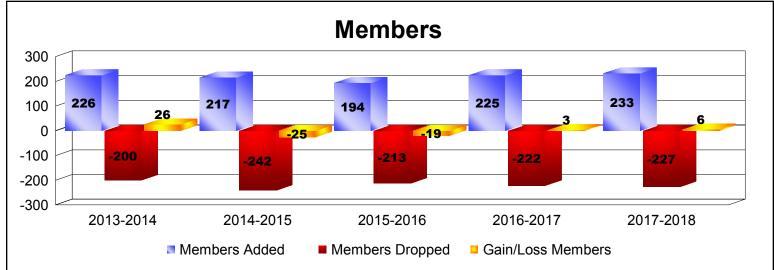

District N 2

As of June 2018 Cumulative

| Year      | New<br>Clubs | Dropped<br>Clubs | Gain/<br>Loss<br>Clubs | New<br>Members | Charter<br>Members | Reinstate<br>Members | Transfer<br>Members | Total<br>Member<br>Added | Total<br>Members<br>Dropped | Gain/<br>Loss<br>Members |
|-----------|--------------|------------------|------------------------|----------------|--------------------|----------------------|---------------------|--------------------------|-----------------------------|--------------------------|
| 2013-2014 | 0            | 0                | 0                      | 206            | 3                  | 5                    | 12                  | 226                      | -200                        | 26                       |
| 2014-2015 | 0            | -1               | -1                     | 184            | 1                  | 15                   | 17                  | 217                      | -242                        | -25                      |
| 2015-2016 | 0            | 0                | 0                      | 174            | 0                  | 11                   | 9                   | 194                      | -213                        | -19                      |
| 2016-2017 | 1            | 0                | 1                      | 164            | 22                 | 14                   | 25                  | 225                      | -222                        | 3                        |
| 2017-2018 | 0            | 0                | 0                      | 199            | 0                  | 9                    | 25                  | 233                      | -227                        | 6                        |
| Average   | 0            | 0                | 0                      | 185            | 5                  | 11                   | 18                  | 219                      | -221                        | -2                       |