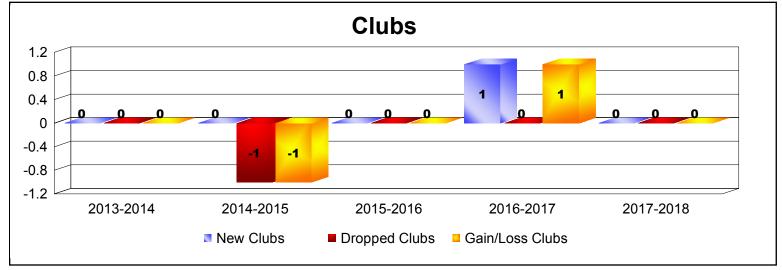

District N 2

As of June 2018 Cumulative

| Year      | New<br>Clubs | Dropped<br>Clubs | Gain/<br>Loss<br>Clubs | New<br>Members | Charter<br>Members | Reinstate<br>Members | Transfer<br>Members | Total<br>Member<br>Added | Total<br>Members<br>Dropped | Gain/<br>Loss<br>Members |
|-----------|--------------|------------------|------------------------|----------------|--------------------|----------------------|---------------------|--------------------------|-----------------------------|--------------------------|
| 2013-2014 | 0            | 0                | 0                      | 206            | 3                  | 5                    | 12                  | 226                      | -200                        | 26                       |
| 2014-2015 | 0            | -1               | -1                     | 184            | 1                  | 15                   | 17                  | 217                      | -242                        | -25                      |
| 2015-2016 | 0            | 0                | 0                      | 174            | 0                  | 11                   | 9                   | 194                      | -213                        | -19                      |
| 2016-2017 | 1            | 0                | 1                      | 164            | 22                 | 14                   | 25                  | 225                      | -222                        | 3                        |
| 2017-2018 | 0            | 0                | 0                      | 199            | 0                  | 9                    | 25                  | 233                      | -227                        | 6                        |
| Average   | 0            | 0                | 0                      | 185            | 5                  | 11                   | 18                  | 219                      | -221                        | -2                       |